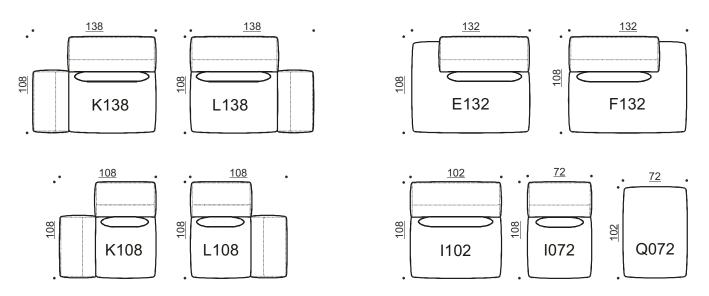

## Measurements

All measurements +/- 3 cm

Back cushions from the same fabric as the product are included in the price.

Upholstery: removable fabric upholstery

Break K138-I72-K108-I72-L138 + 1 extra back cushion

Break K138+L138

Break E132+L138

www.adea.fi @adeacollection

info@adea.fi +358 20 7288 620