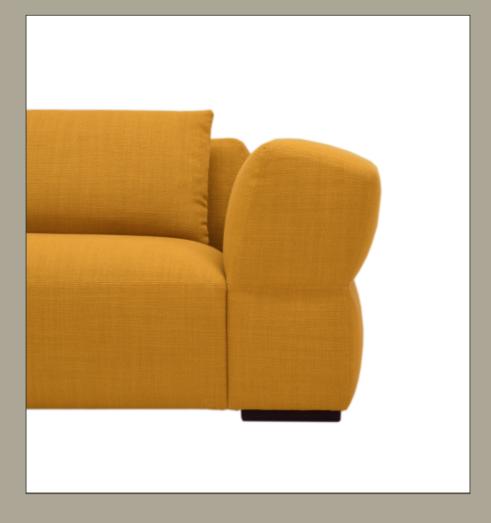

## Modular, moveable and reconfigurable like an subtly integrated architectural element.

The word break is both a verb and a noun that points to two fundamental aspects of the sofa series:

The characteristic and simple break detail on the armrest and the backrest which increases comfort significantly and break in the meaning of pause - a break from everything else.

Break gives new perspectives on the architectural lounge system by being a little wider, little lower and a little cooler than what exists - a little break from all the straight lines.

Break opens like a flower towards the user and appears both including and comfortable. The horizontal seam line that goes around the entire sofa emphasizes and enhances the horizontality and breaks in the shape - at the same time as it visually binds the parts together into a whole.

Break is a clean-cut architectural lounge system which speaks softly through softened geometry a contemporary modular series perfect for relaxed comfort adapted to freestanding, angled or linear compositions. Home-like informality coupled with precise form and expressive clarity.