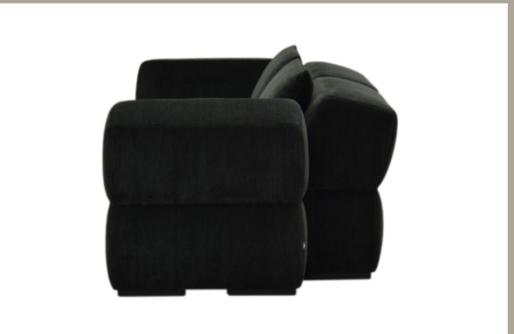

## Modular, moveable and reconfigurable like an subtly integrated architectural element.

The word break is both a verb and a noun that points to two fundamental aspects of the sofa series:

The characteristic and simple break detail on the armrest and the backrest which increases comfort significantly and break in the meaning of pause - a break from everything else.

Break gives new perspectives on the architectural lounge system by being a little wider, little lower and a little cooler than what exists - a little break from all the straight lines.

Break opens like a flower towards the user and appears both including and comfortable. The horizontal seam line that goes around the entire sofa emphasizes and enhances the horizontality and breaks in the shape - at the same time as it visually binds the parts together into a whole.