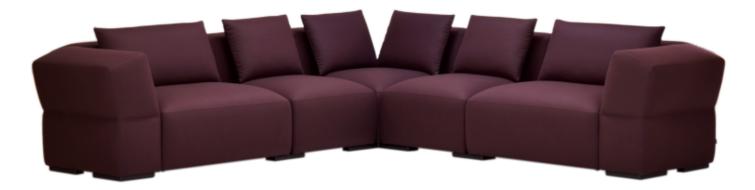

Break is a clean-cut architectural lounge system which speaks softly through softened geometry a contemporary modular series perfect for relaxed comfort adapted to freestanding, angled or linear compositions. Home-like informality coupled with precise form and expressive clarity.

## Measurements

All measurements +/- 3 cm

Back cushions from the same fabric as the product are included in the price.

Upholstery: removable fabric upholstery

Break K138-I72-K108-I72-L138 + 1 extra back cushion