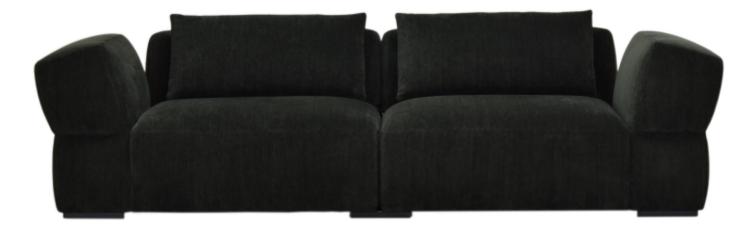

## Modular, moveable and reconfigurable like an subtly integrated architectural element.

The word break is both a verb and a noun that points to two fundamental aspects of the sofa series:

The characteristic and simple break detail on the armrest and the backrest which increases comfort significantly and break in the meaning of pause - a break from everything else.

Break gives new perspectives on the architectural lounge system by being a little wider, little lower and a little cooler than what exists - a little break from all the straight lines.

Break opens like a flower towards the user and appears both including and comfortable. The horizontal seam line that goes around the entire sofa emphasizes and enhances the horizontality and breaks in the shape - at the same time as it visually binds the parts together into a whole.

Break is a clean-cut architectural lounge system which speaks softly through softened geometry a contemporary modular series perfect for relaxed comfort adapted to freestanding, angled or linear compositions. Home-like informality coupled with precise form and expressive clarity.