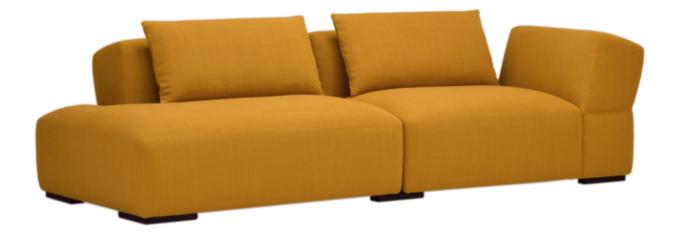

## Modular, moveable and reconfigurable like an subtly integrated architectural element.

The word break is both a verb and a noun that points to two fundamental aspects of the sofa series:

The characteristic and simple break detail on the armrest and the backrest which increases comfort significantly and break in the meaning of pause - a break from everything else.

Break gives new perspectives on the architectural lounge system by being a little wider, little lower and a little cooler than what exists - a little break from all the straight lines.

Break opens like a flower towards the user and appears both including and comfortable. The horizontal seam line that goes around the entire sofa emphasizes and enhances the horizontality and breaks in the shape - at the same time as it visually binds the parts together into a whole.

Break is a clean-cut architectural lounge system which speaks softly through softened geometry a contemporary modular series perfect for relaxed comfort adapted to freestanding, angled or linear compositions. Home-like informality coupled with precise form and expressive clarity.