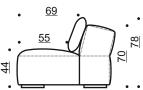

All measurements +/- 3 cm Back cushions from the same fabric as the product are included in the price. Upholstery: removable fabric upholstery

Break K138-I073-K109-I073-L138 + 1 extra back cushion

Break K138+L138