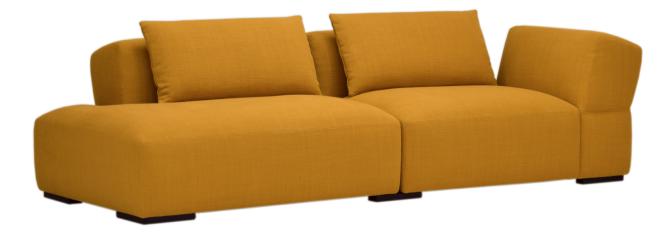

Break gives new perspectives on the architectural lounge system by being a little wider, little lower and a little cooler than what exists - a little break from all the straight lines.

Break opens like a flower towards the user and appears both including and comfortable. The horizontal seam line that goes around the entire sofa emphasizes and enhances the horizontality and breaks in the shape - at the same time as it visually binds the parts together into a whole.

Break is a clean-cut architectural lounge system which speaks softly through softened geometry a contemporary modular series perfect for relaxed comfort adapted to freestanding, angled or linear compositions. Home-like informality coupled with precise form and expressive clarity.

Break E132+L138

www.adea.fi @adeacollection

info@adea.fi +358 20 7288 620