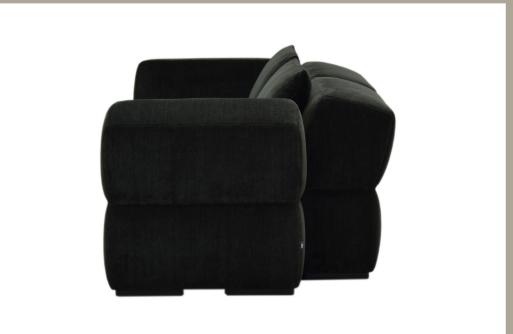

## Modular, moveable and reconfigurable like an subtly integrated architectural element.

The word break is both a verb and a noun that points to two fundamental aspects of the sofa series:

The characteristic and simple break detail on the armrest and the backrest which increases comfort significantly and break in the meaning of pause - a break from everything else.

Break gives new perspectives on the architectural lounge system by being a little wider, little lower and a little cooler than what exists - a little break from all the straight lines.

Break opens like a flower towards the user and appears both including and comfortable. The horizontal seam line that goes around the entire sofa emphasizes and enhances the horizontality and breaks in the shape - at the same time as it visually binds the parts together into a whole.