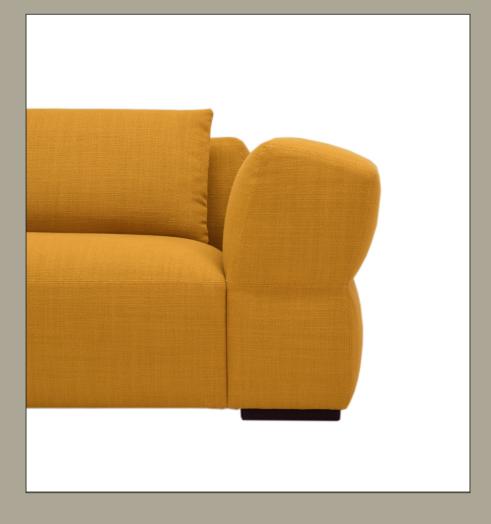

## Modular, moveable and reconfigurable like an subtly integrated architectural element.

The word break is both a verb and a noun that points to two fundamental aspects of the sofa series:

The characteristic and simple break detail on the armrest and the backrest which increases comfort significantly and break in the meaning of pause - a break from everything else.

Break gives new perspectives on the architectural lounge system by being a little wider, little lower and a little cooler than what exists - a little break from all the straight lines.

Break opens like a flower towards the user and appears both including and comfortable. The horizontal seam line that goes around the entire sofa emphasizes and enhances the horizontality and breaks in the shape - at the same time as it visually binds the parts together into a whole.

Break is a clean-cut architectural lounge system which speaks softly through softened geometry a contemporary modular series perfect for relaxed comfort adapted to freestanding, angled or linear compositions. Home-like informality coupled with precise form and expressive clarity.