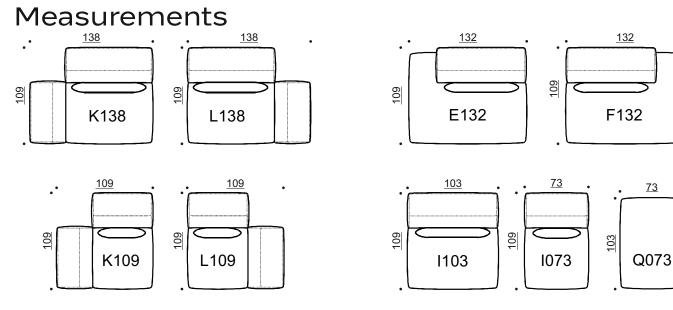

All measurements +/- 3 cm Back cushions from the same fabric as the product are included in the price. Upholstery: removable fabric upholstery

Break K138-I073-K109-I073-L138 + 1 extra back cushion

Break K138+L138