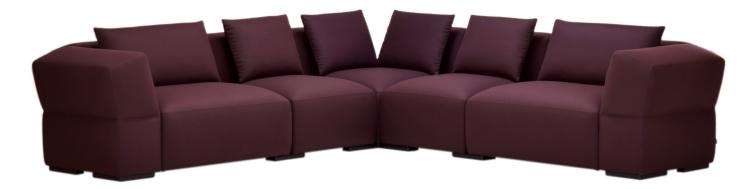

Break gives new perspectives on the architectural lounge system by being a little wider, little lower and a little cooler than what exists - a little break from all the straight lines.

Break opens like a flower towards the user and appears both including and comfortable. The horizontal seam line that goes around the entire sofa emphasizes and enhances the horizontality and breaks in the shape - at the same time as it visually binds the parts together into a whole.

Break is a clean-cut architectural lounge system which speaks softly through softened geometry a contemporary modular series perfect for relaxed comfort adapted to freestanding, angled or linear compositions. Home-like informality coupled with precise form and expressive clarity.

All measurements +/- 3 cm Back cushions from the same fabric as the product are included in the price. Upholstery: removable fabric upholstery

Break K138-I073-K109-I073-L138 + 1 extra back cushion

Break K138+L138