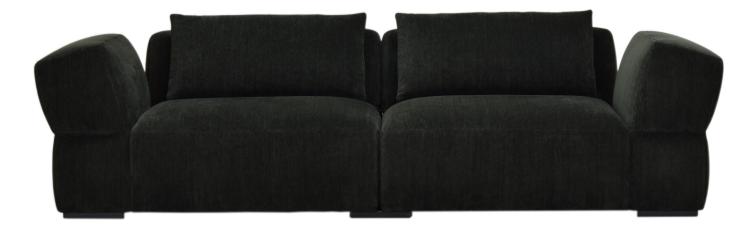

Break gives new perspectives on the architectural lounge system by being a little wider, little lower and a little cooler than what exists - a little break from all the straight lines.

Break opens like a flower towards the user and appears both including and comfortable. The horizontal seam line that goes around the entire sofa emphasizes and enhances the horizontality and breaks in the shape - at the same time as it visually binds the parts together into a whole.

Break is a clean-cut architectural lounge system which speaks softly through softened geometry a contemporary modular series perfect for relaxed comfort adapted to freestanding, angled or linear compositions. Home-like informality coupled with precise form and expressive clarity.

Break E132+L138

www.adea.fi @adeacollection

info@adea.fi +358 20 7288 620