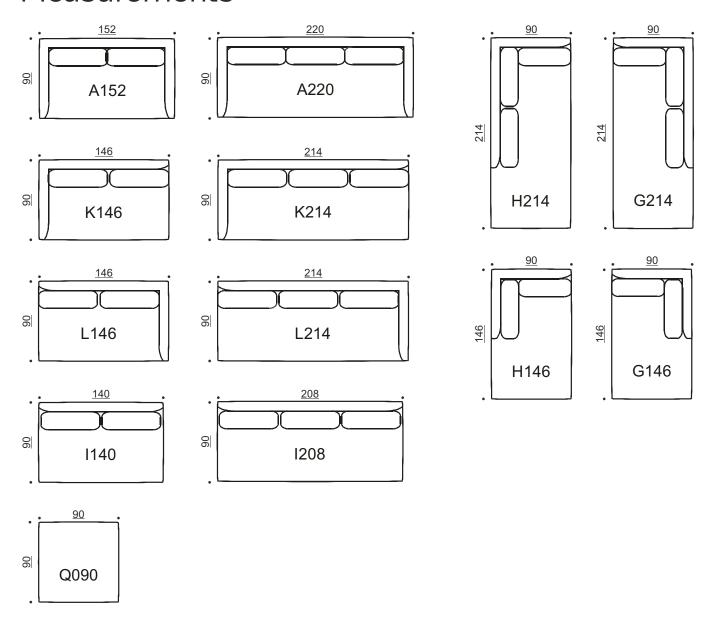

## Aston



adea

## **Aston**

Design Mats Broberg & Johan Ridderstråle

Aston is a sectional sofa system that pays extra attention to proportion and comfort. It is straightforward and reduced in shape but at the same time with a sense of calm grace. In order to create a sofa with a perfect size and shape for any space, Aston consists of a wide range of module elements.

Aston's refined sense of shape, proportions and comfort suits a wide range of interior styles and figurations.



Aston A220



Aston H214+L214

Upholstery: removable fabric upholstery

## Measurements



## adea



www.adea.fi @adeacollection

info@adea.fi +358 20 7288 620