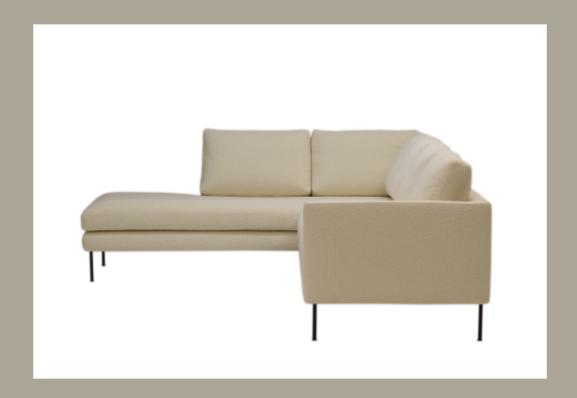

## **Aston**

Design Mats Broberg & Johan Ridderstråle

Aston is a sectional sofa system that pays extra attention to proportion and comfort. It is straightforward and reduced in shape but at the same time with a sense of calm grace. In order to create a sofa with a perfect size and shape for any space, Aston consists of a wide range of module elements.

Aston's refined sense of shape, proportions and comfort suits a wide range of interior styles and figurations.

Aston A220

Aston H214+L214

Upholstery: removable fabric upholstery