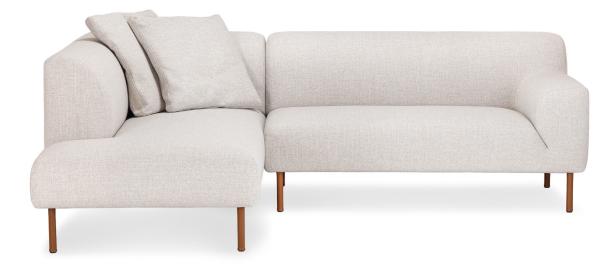

## New sofa Bonnie

Design Mats Broberg & Johan Ridderstråle

Bonnie is a modular sofa system that pays extra attention to proportion and comfort. It is straightforward and reduced in shape but at the same time with a sense of calm grace. By minimising the number of seams in the upholstery fabric, the design brings focus to the sofas silhouette.

Bonnie M173 + S208S starting from 5646 € Bonnie ottoman starting from 822 € (Prices in EU Retail Price VAT 0%)

Novelty with Bonnie is its upholstered legs in either fabric or leather. The "socks" are upholstered sleeves fitted on the standard black metal legs, and they are available with extra price. With the upholstered legs, the look of the sofa can become more playful or harmonious depending on the combination.

Bonnie A208 starting from 3109 € (EU Retail price VAT 0%)

Bonnie M173 + S208S prices starting from 5646 € (EU Retail price VAT 0%)

Bonnie N138 + H173 prices starting from 4899 € (EU Retail price VAT 0%)