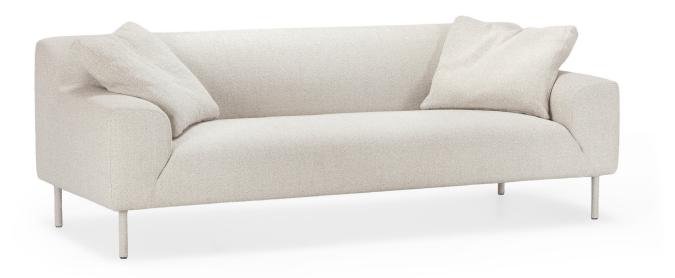

## New sofa Bonnie

Design Mats Broberg & Johan Ridderstråle

Bonnie is a modular sofa system that pays extra attention to proportion and comfort. It is straightforward and reduced in shape but at the same time with a sense of calm grace. By minimising the number of seams in the upholstery fabric, the design brings focus to the sofas silhouette.

Bonnie A208 starting from 3109 € (EU Retail price VAT 0%)

Bonnie M173 + S208S prices starting from 5646 € (EU Retail price VAT 0%)

Bonnie N138 + H173 prices starting from 4899 € (EU Retail price VAT 0%)