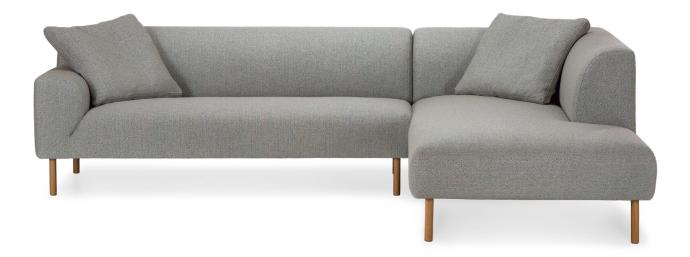

## New sofa Bonnie

Design Mats Broberg & Johan Ridderstråle

Bonnie is a modular sofa system that pays extra attention to proportion and comfort. It is straightforward and reduced in shape but at the same time with a sense of calm grace. By minimising the number of seams in the upholstery fabric, the design brings focus to the sofas silhouette.

Bonnie M173 + S208S starting from 5646 € Bonnie ottoman starting from 822 € (Prices in EU Retail Price VAT 0%)

Novelty with Bonnie is its upholstered legs in either fabric or leather. The "socks" are upholstered sleeves fitted on the standard black metal legs, and they are available with extra price. With the upholstered legs, the look of the sofa can become more playful or harmonious depending on the combination.

Bonnie A208 starting from 3109 € (EU Retail price VAT 0%)

Bonnie M173 + S208S prices starting from 5646 € (EU Retail price VAT 0%)

Bonnie N138 + H173 prices starting from 4899 € (EU Retail price VAT 0%)