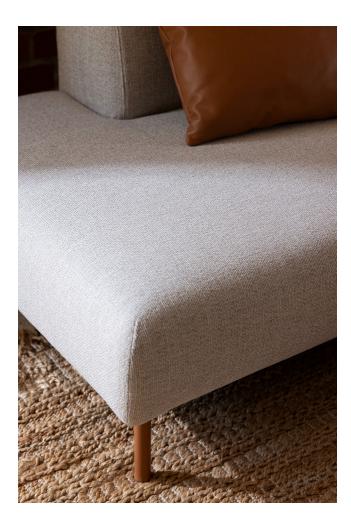

Bonnie M173 + S208S starting from 5646 € Bonnie ottoman starting from 822 € (Prices in EU Retail Price VAT 0%)

Novelty with Bonnie is its upholstered legs in either fabric or leather. The "socks" are upholstered sleeves fitted on the standard black metal legs, and they are available with extra price. With the upholstered legs, the look of the sofa can become more playful or harmonious depending on the combination.