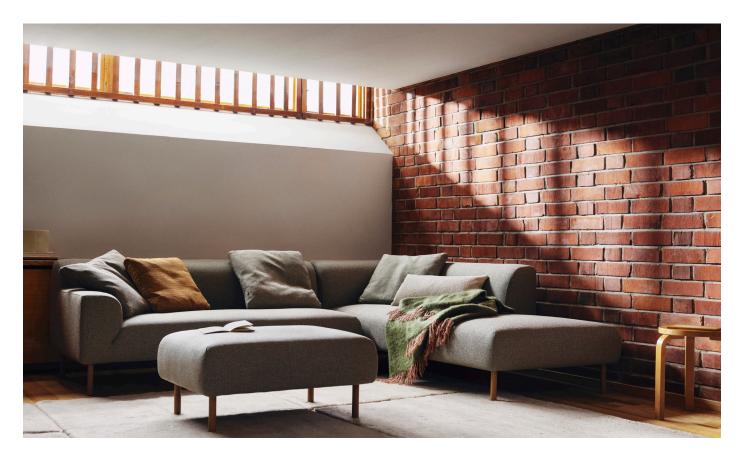

## New sofa Bonnie

Design Mats Broberg & Johan Ridderstråle

Bonnie is a modular sofa system that pays extra attention to proportion and comfort. It is straightforward and reduced in shape but at the same time with a sense of calm grace. By minimising the number of seams in the upholstery fabric, the design brings focus to the sofas silhouette.

Bonnie M173 + S208S starting from 5646 € Bonnie ottoman starting from 822 € (Prices in EU Retail Price VAT 0%)

Novelty with Bonnie is its upholstered legs in either fabric or leather. The "socks" are upholstered sleeves fitted on the standard black metal legs, and they are available with extra price. With the upholstered legs, the look of the sofa can become more playful or harmonious depending on the combination.