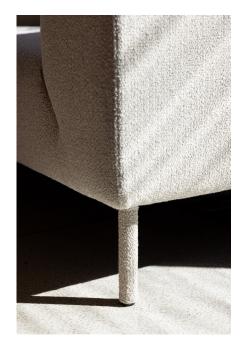

Bonnie M173 + S208S starting from 5646 € Bonnie ottoman starting from 822 € (Prices in EU Retail Price VAT 0%)

Novelty with Bonnie is its upholstered legs in either fabric or leather. The "socks" are upholstered sleeves fitted on the standard black metal legs, and they are available with extra price. With the upholstered legs, the look of the sofa can become more playful or harmonious depending on the combination.